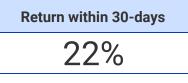

# LoCoBroh.com Website Analytics

March 1, 2023 - February 29, 2024

| Total Page Views |  |
|------------------|--|
| 7,238            |  |

| Day of the Week |
|-----------------|
| 31% - Wednesday |
| 21% - Friday    |
| 15% - Monday    |
| 12% - Tuesday   |
| 9% - Thursday   |
| 7% - Saturday   |
| 5% - Sunday     |
|                 |