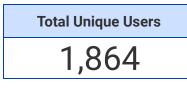

# LoCoBroh.com Website Analytics

March 1, 2023 - February 29, 2024

| Total Page Views |  |
|------------------|--|
| 7,238            |  |

| Day of the Week |
|-----------------|
| 31% - Wednesday |
| 21% - Friday    |
| 15% - Monday    |
| 12% - Tuesday   |
| 9% - Thursday   |
| 7% - Saturday   |
| 5% - Sunday     |
|                 |